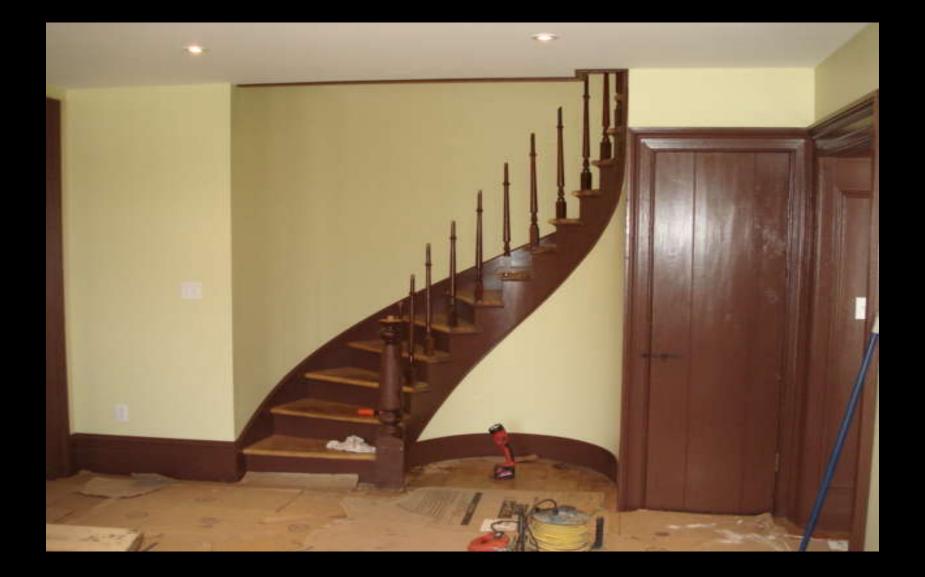

## A section of railing from the top landing

## **Railing for the upper landing**