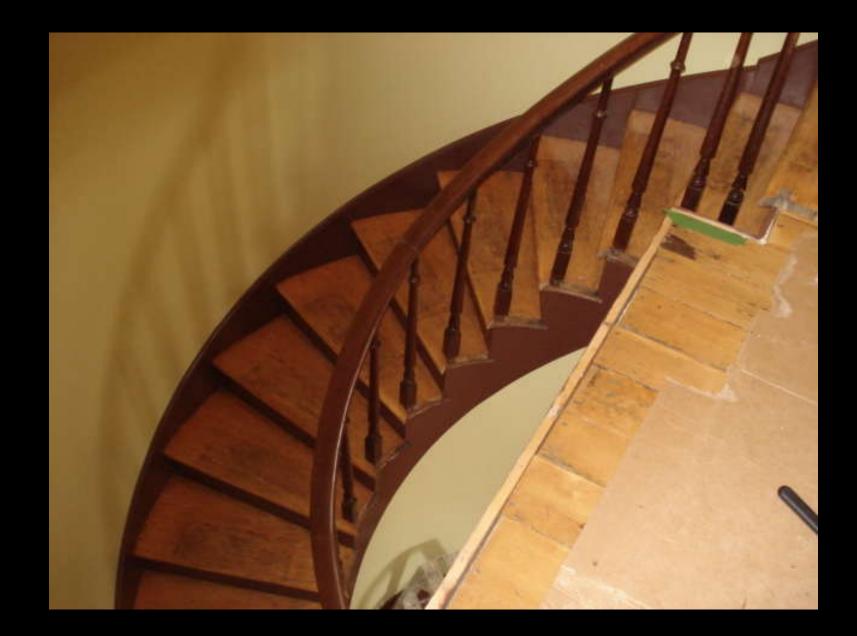

## A section of railing from the top landing

## **Railing for the upper landing**