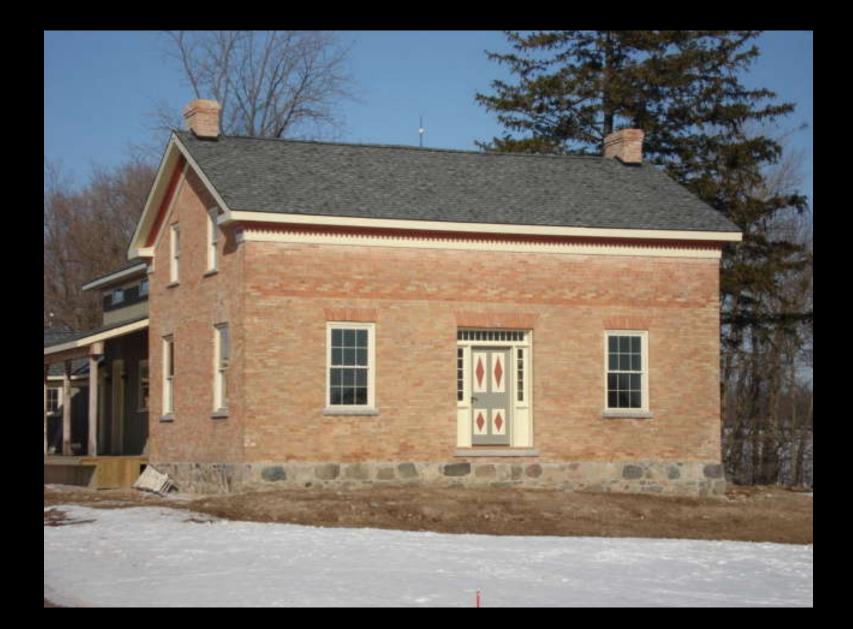

## Dave & Brad set the newel post



## Setting the spindles, trim the post



# Trying to loosen the nut on the handrail



## How the handrail & post cap are attached



#### Cap is attached to the post by screws & nails



## **First section of handrail**



## Spindles set out in order



#### The cap hides the attachments



## Everything gets tapped in place



#### Spindles are set into the treads



## A section of railing from the top landing



#### **Ready to set the first section of railing**



## Joining the handrail sections



## **Bits & pieces strewn about**





























## **Railing for the upper landing**







#### **Front entrance**

















## Recycling piled up in the garage