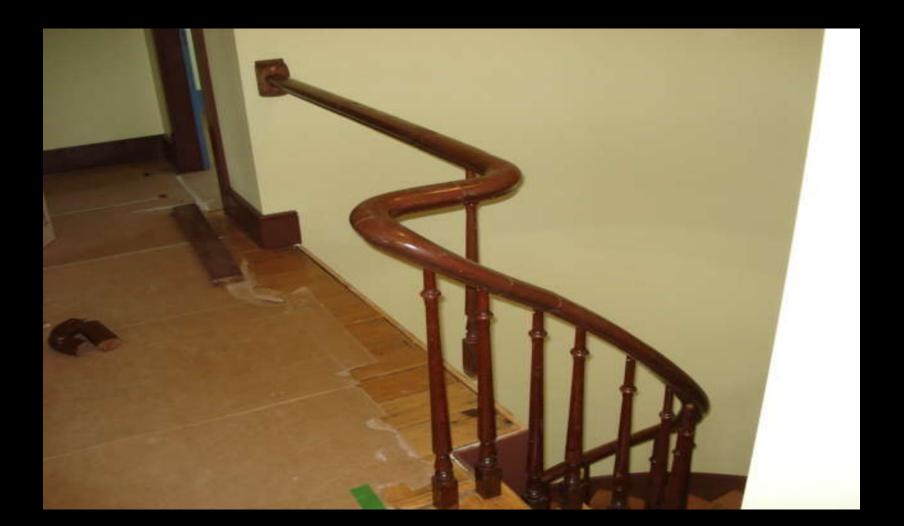

## A section of railing from the top landing

## **Railing for the upper landing**