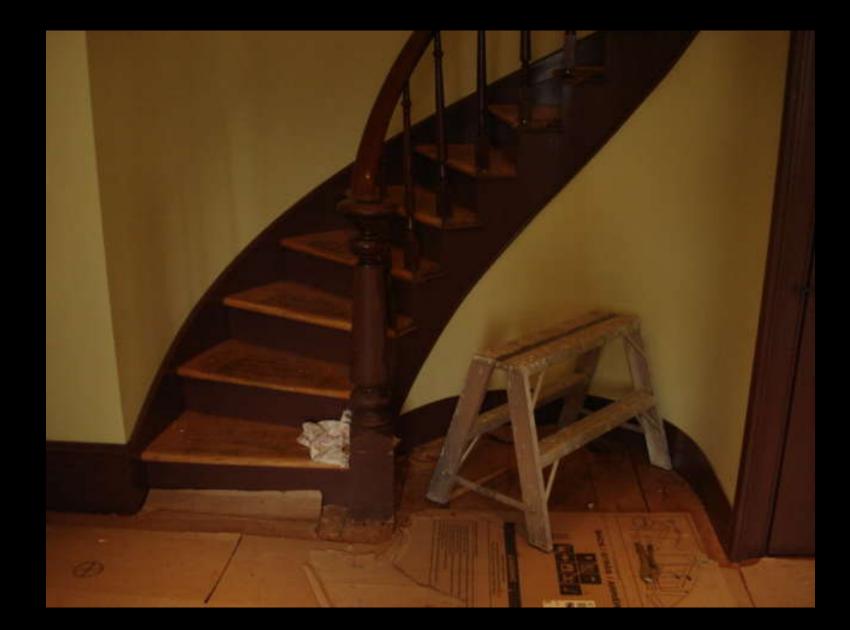

## Dave & Brad set the newel post



## Setting the spindles, trim the post



# Trying to loosen the nut on the handrail



## How the handrail & post cap are attached



#### Cap is attached to the post by screws & nails



## **First section of handrail**



## Spindles set out in order



#### The cap hides the attachments



## Everything gets tapped in place



#### Spindles are set into the treads



## A section of railing from the top landing



#### **Ready to set the first section of railing**



## Joining the handrail sections



## **Bits & pieces strewn about**





























## **Railing for the upper landing**







#### **Front entrance**

















## Recycling piled up in the garage