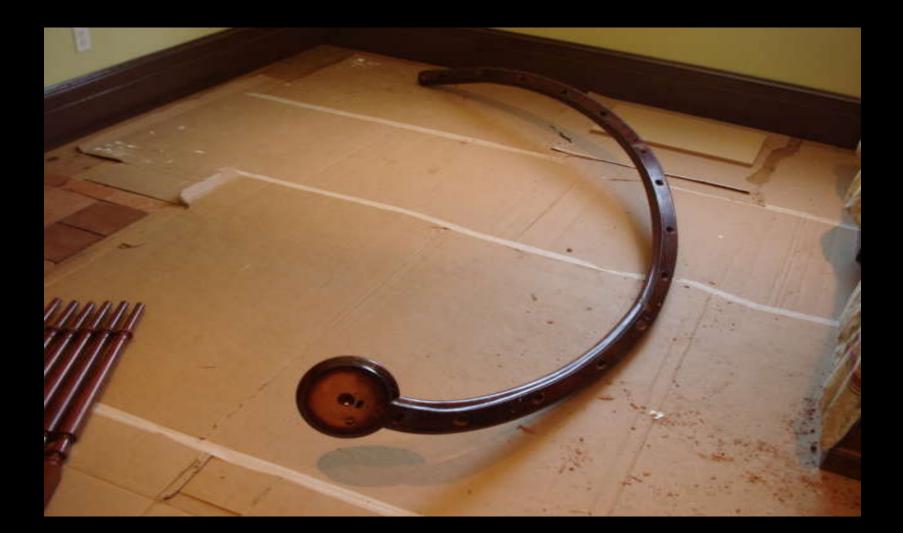

## Dave & Brad set the newel post



## Setting the spindles, trim the post



# Trying to loosen the nut on the handrail



## How the handrail & post cap are attached



#### Cap is attached to the post by screws & nails



## **First section of handrail**



## Spindles set out in order



#### The cap hides the attachments



## Everything gets tapped in place



#### Spindles are set into the treads



## A section of railing from the top landing



#### **Ready to set the first section of railing**



## Joining the handrail sections



## **Bits & pieces strewn about**





























## **Railing for the upper landing**







#### **Front entrance**

















## Recycling piled up in the garage