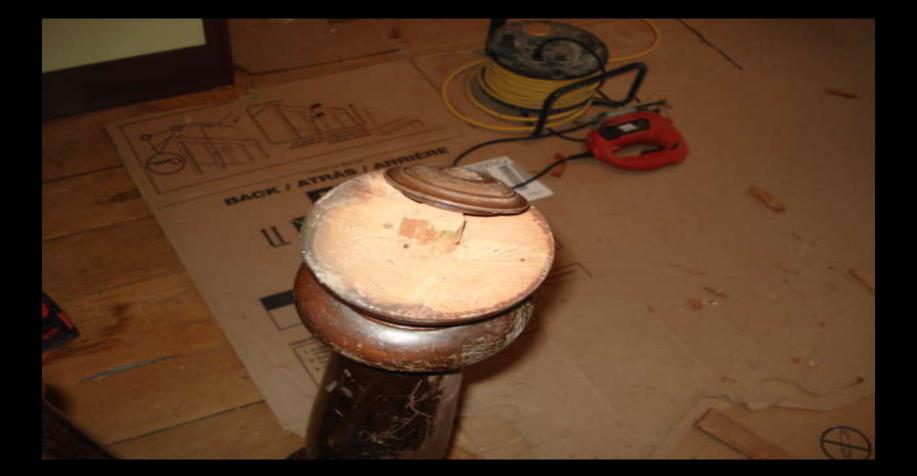

## Dave & Brad set the newel post



## Setting the spindles, trim the post



# Trying to loosen the nut on the handrail



## How the handrail & post cap are attached



#### Cap is attached to the post by screws & nails



## **First section of handrail**



## Spindles set out in order



#### The cap hides the attachments



## Everything gets tapped in place



#### Spindles are set into the treads



## A section of railing from the top landing



#### **Ready to set the first section of railing**



## Joining the handrail sections



## **Bits & pieces strewn about**





























## **Railing for the upper landing**







#### **Front entrance**

















## Recycling piled up in the garage