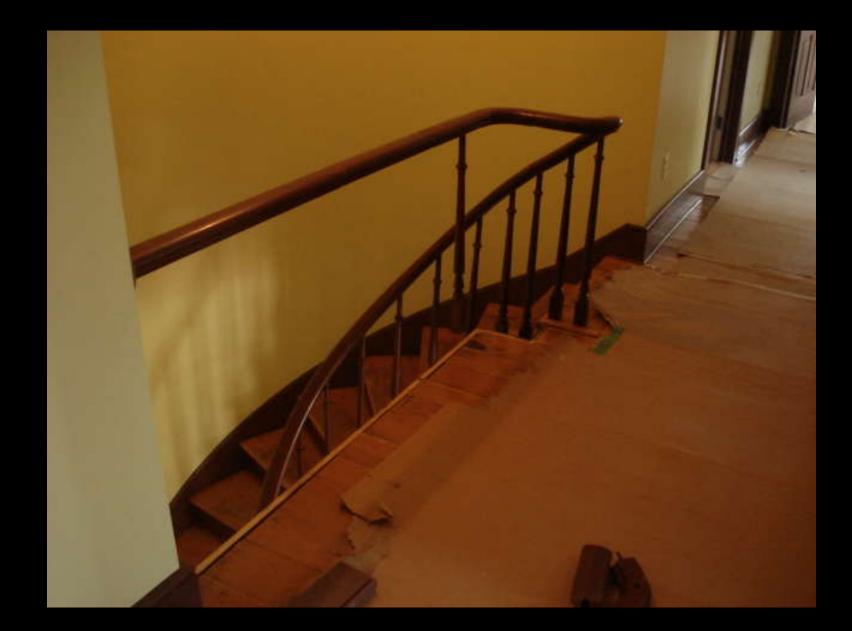

## A section of railing from the top landing

#### **Ready to set the first section of railing**