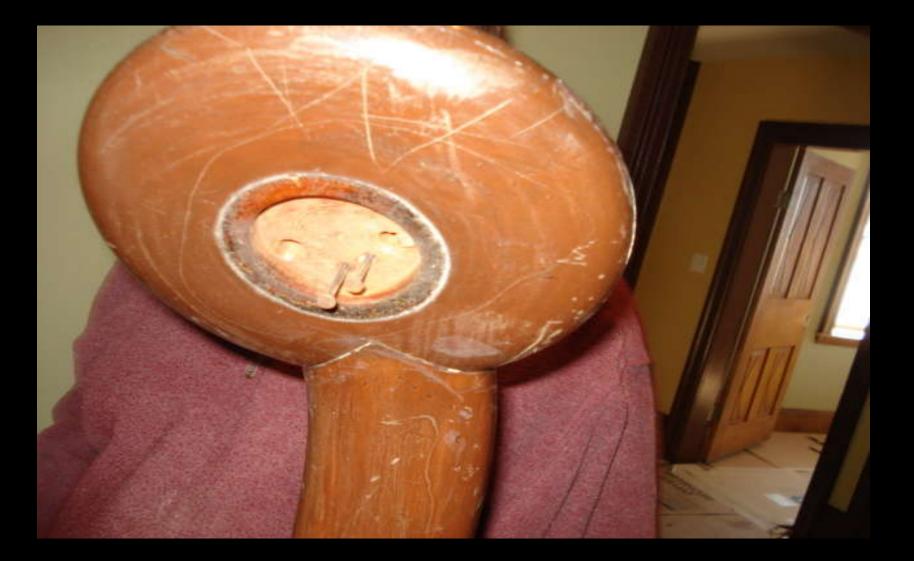

# Trying to loosen the nut on the handrail

## How the handrail & post cap are attached

#### Cap is attached to the post by screws & nails