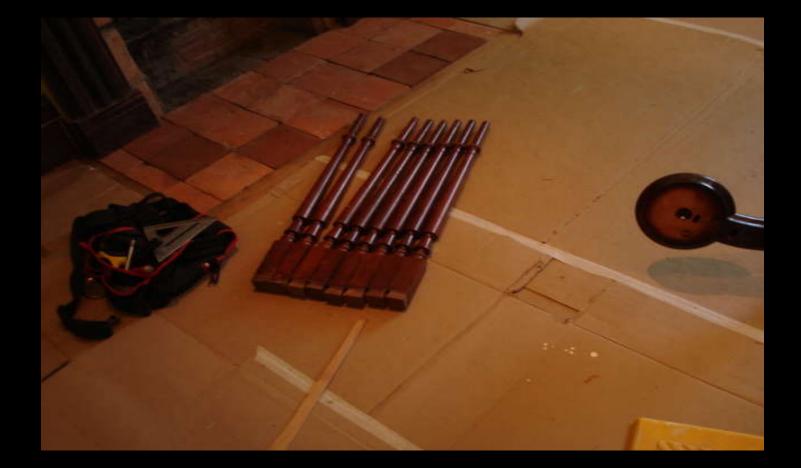

## Dave & Brad set the newel post



## Setting the spindles, trim the post



# Trying to loosen the nut on the handrail



## How the handrail & post cap are attached



#### Cap is attached to the post by screws & nails



## **First section of handrail**



## Spindles set out in order



#### The cap hides the attachments



## Everything gets tapped in place



#### Spindles are set into the treads



## A section of railing from the top landing



#### **Ready to set the first section of railing**



## Joining the handrail sections



## **Bits & pieces strewn about**





























## **Railing for the upper landing**







#### **Front entrance**

















## Recycling piled up in the garage