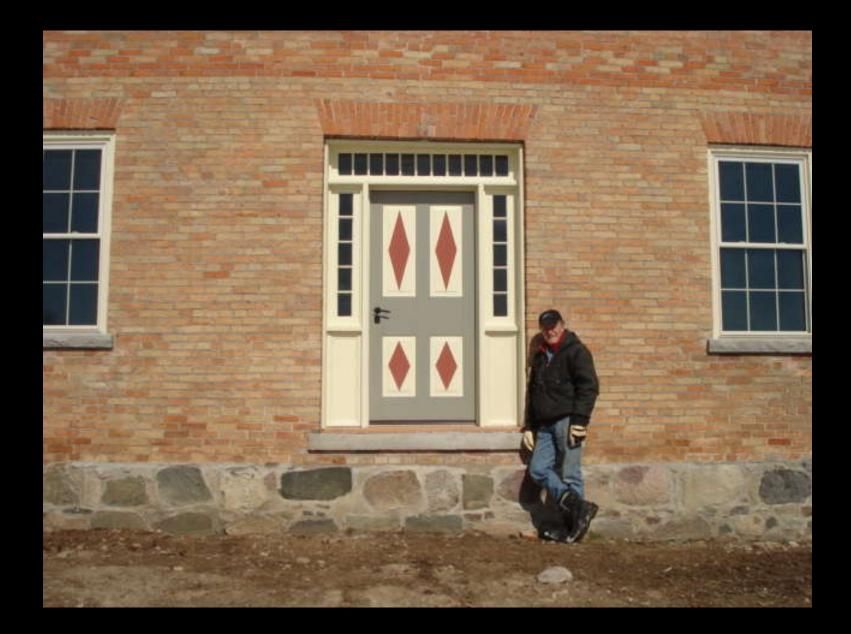

## Dave & Brad set the newel post



## Setting the spindles, trim the post



# Trying to loosen the nut on the handrail



## How the handrail & post cap are attached



#### Cap is attached to the post by screws & nails



## **First section of handrail**



## Spindles set out in order



#### The cap hides the attachments



## Everything gets tapped in place



#### Spindles are set into the treads



## A section of railing from the top landing



#### **Ready to set the first section of railing**



## Joining the handrail sections



## **Bits & pieces strewn about**





























## **Railing for the upper landing**







#### **Front entrance**

















## Recycling piled up in the garage