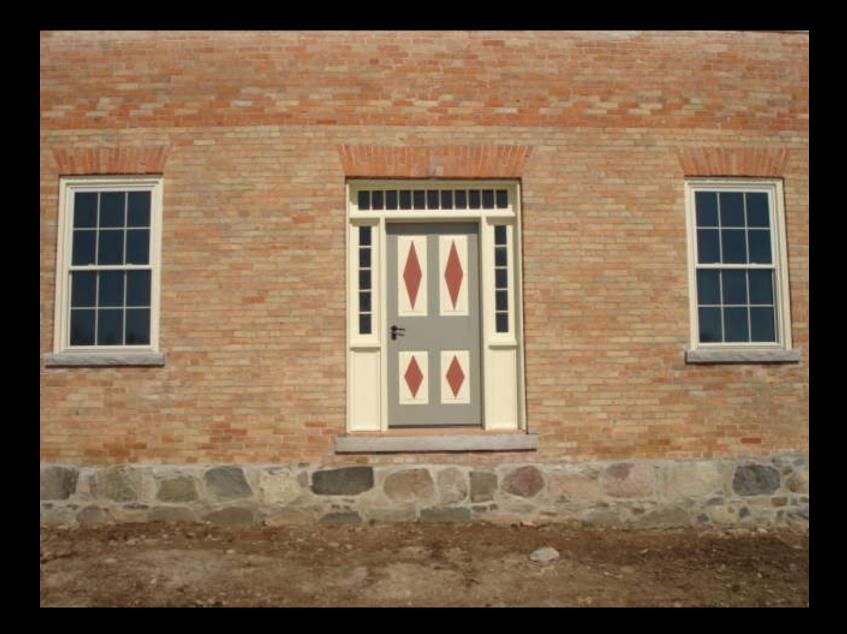

## Dave & Brad set the newel post



## Setting the spindles, trim the post



# Trying to loosen the nut on the handrail



## How the handrail & post cap are attached



#### Cap is attached to the post by screws & nails



## **First section of handrail**



## Spindles set out in order



#### The cap hides the attachments



## Everything gets tapped in place



#### Spindles are set into the treads



## A section of railing from the top landing



#### **Ready to set the first section of railing**



## Joining the handrail sections



## **Bits & pieces strewn about**





























## **Railing for the upper landing**







#### **Front entrance**

















## Recycling piled up in the garage