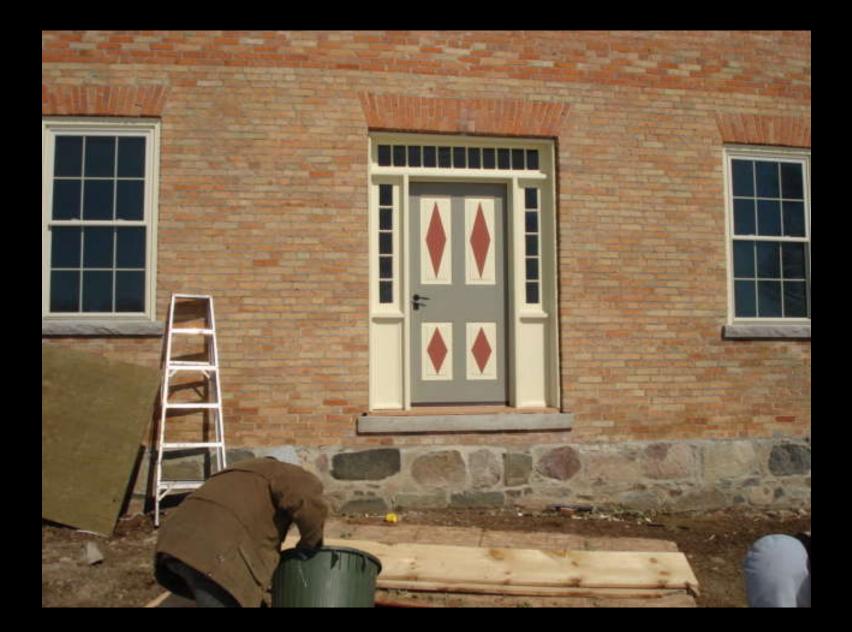

## Dave & Brad set the newel post



## Setting the spindles, trim the post



# Trying to loosen the nut on the handrail



## How the handrail & post cap are attached



#### Cap is attached to the post by screws & nails



## **First section of handrail**



## Spindles set out in order



#### The cap hides the attachments



## Everything gets tapped in place



#### Spindles are set into the treads



## A section of railing from the top landing



#### **Ready to set the first section of railing**



## Joining the handrail sections



## **Bits & pieces strewn about**





























## **Railing for the upper landing**







#### **Front entrance**

















## Recycling piled up in the garage