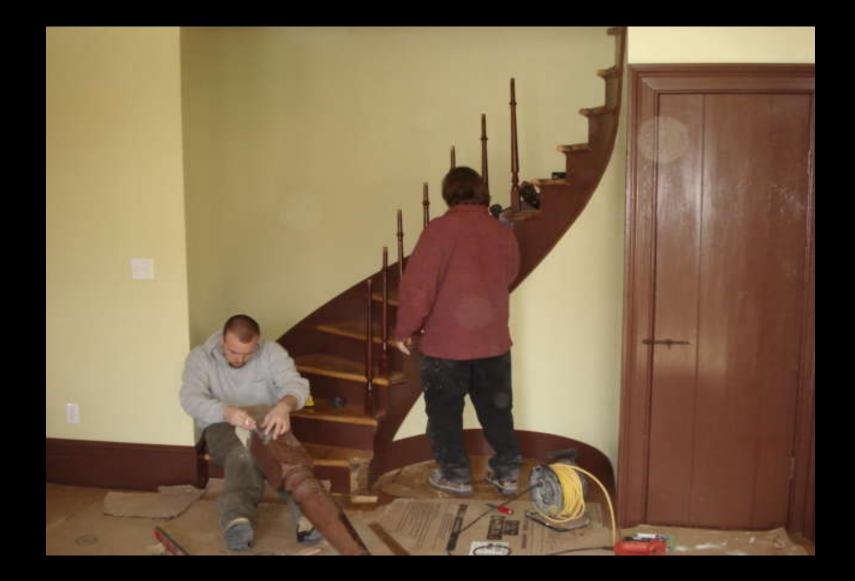

## Dave & Brad set the newel post



## Setting the spindles, trim the post



# Trying to loosen the nut on the handrail



## How the handrail & post cap are attached



#### Cap is attached to the post by screws & nails



## **First section of handrail**



## Spindles set out in order



#### The cap hides the attachments



## Everything gets tapped in place



#### Spindles are set into the treads



## A section of railing from the top landing



#### **Ready to set the first section of railing**



## Joining the handrail sections



## **Bits & pieces strewn about**





























## **Railing for the upper landing**







#### **Front entrance**

















## Recycling piled up in the garage