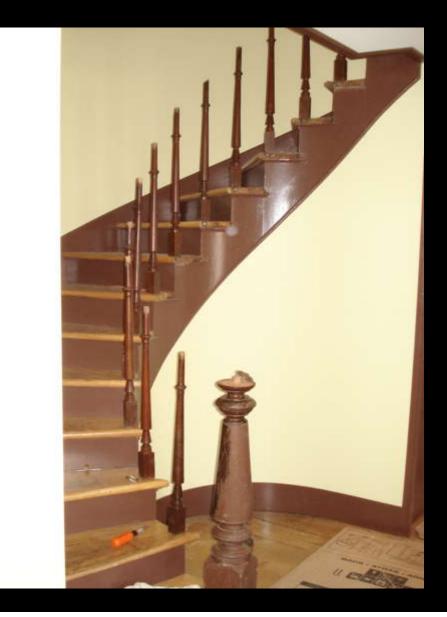

## Dave & Brad set the newel post



## Setting the spindles, trim the post



# Trying to loosen the nut on the handrail



## How the handrail & post cap are attached



#### Cap is attached to the post by screws & nails



## **First section of handrail**



## Spindles set out in order



#### The cap hides the attachments



## Everything gets tapped in place



#### Spindles are set into the treads



## A section of railing from the top landing



#### **Ready to set the first section of railing**



## Joining the handrail sections



## **Bits & pieces strewn about**





























## **Railing for the upper landing**







#### **Front entrance**

















## Recycling piled up in the garage