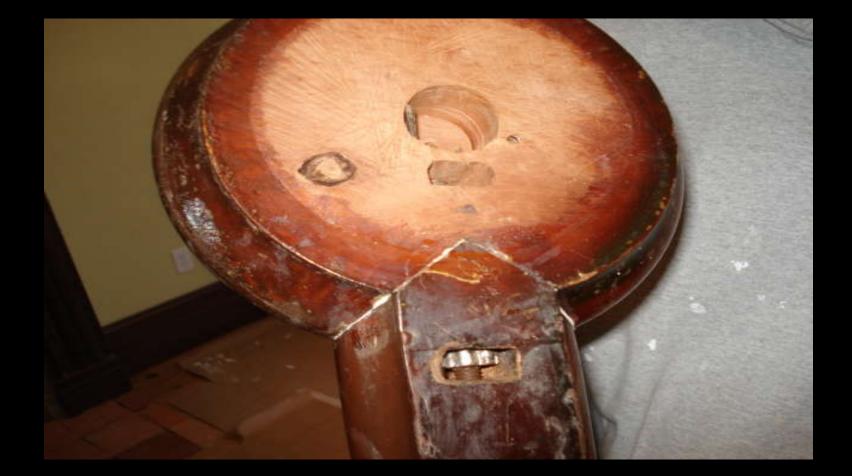

## How the handrail & post cap are attached

#### Cap is attached to the post by screws & nails