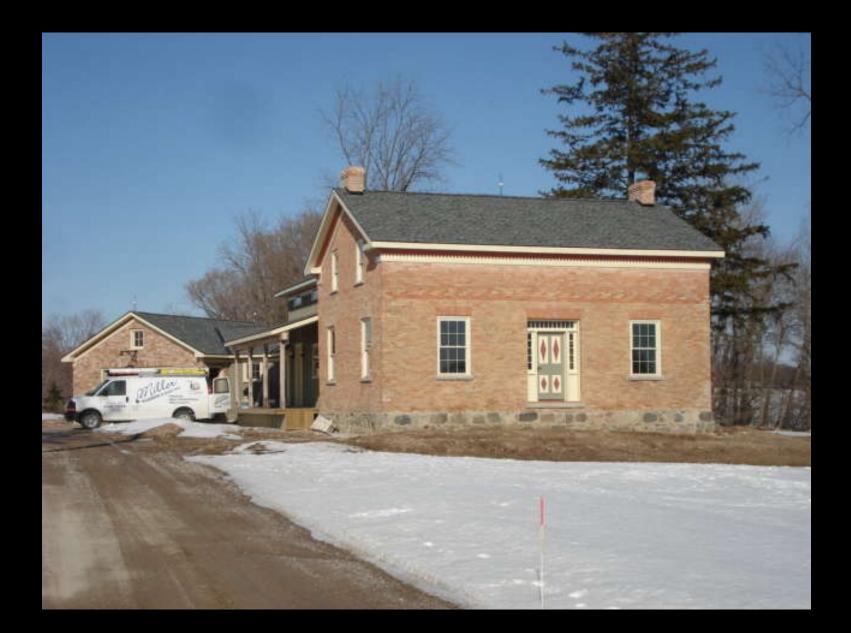

## Dave & Brad set the newel post



## Setting the spindles, trim the post



# Trying to loosen the nut on the handrail



## How the handrail & post cap are attached



#### Cap is attached to the post by screws & nails



## **First section of handrail**



## Spindles set out in order



#### The cap hides the attachments



## Everything gets tapped in place



#### Spindles are set into the treads



## A section of railing from the top landing



#### **Ready to set the first section of railing**



## Joining the handrail sections



## **Bits & pieces strewn about**





























## **Railing for the upper landing**







#### **Front entrance**

















## Recycling piled up in the garage