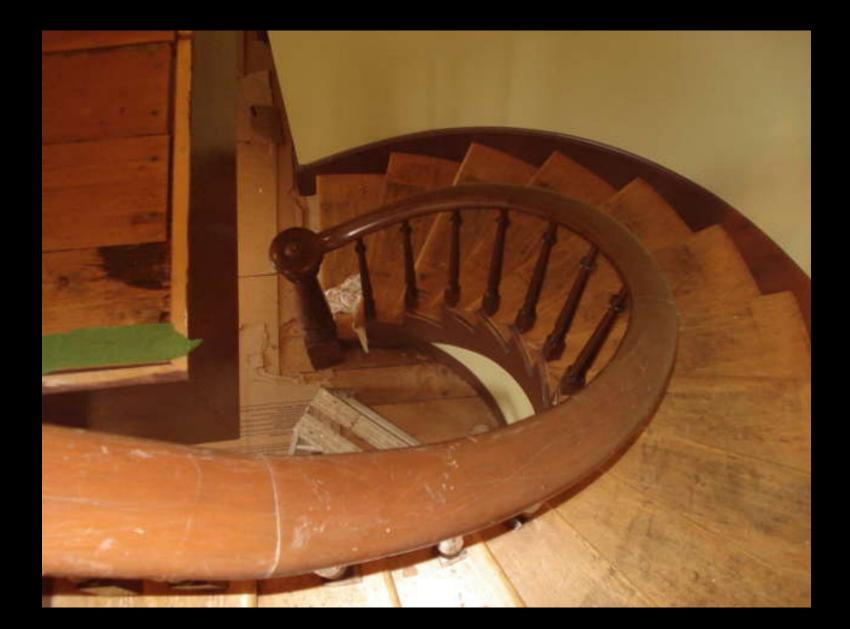

## Dave & Brad set the newel post



## Setting the spindles, trim the post



# Trying to loosen the nut on the handrail



## How the handrail & post cap are attached



#### Cap is attached to the post by screws & nails



## **First section of handrail**



## Spindles set out in order



#### The cap hides the attachments



## Everything gets tapped in place



#### Spindles are set into the treads



## A section of railing from the top landing



#### **Ready to set the first section of railing**



## Joining the handrail sections



## **Bits & pieces strewn about**





























## **Railing for the upper landing**







#### **Front entrance**

















## Recycling piled up in the garage