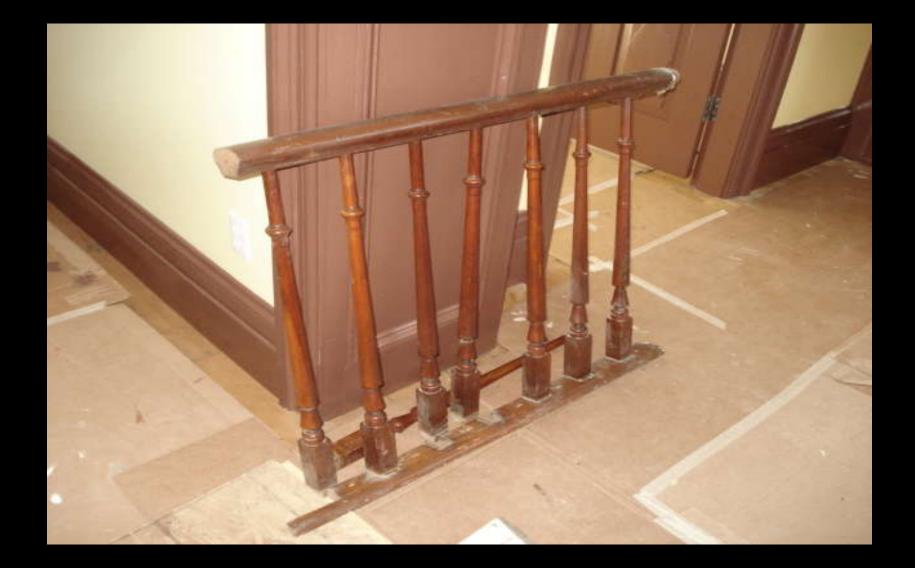

## **First section of handrail**

#### **Ready to set the first section of railing**