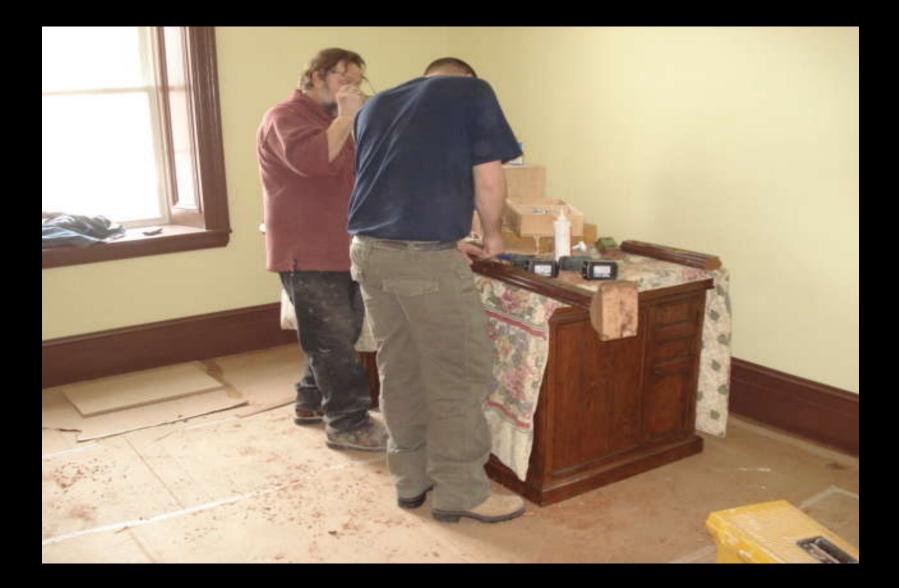

## Dave & Brad set the newel post

# Trying to loosen the nut on the handrail

## How the handrail & post cap are attached

#### Cap is attached to the post by screws & nails