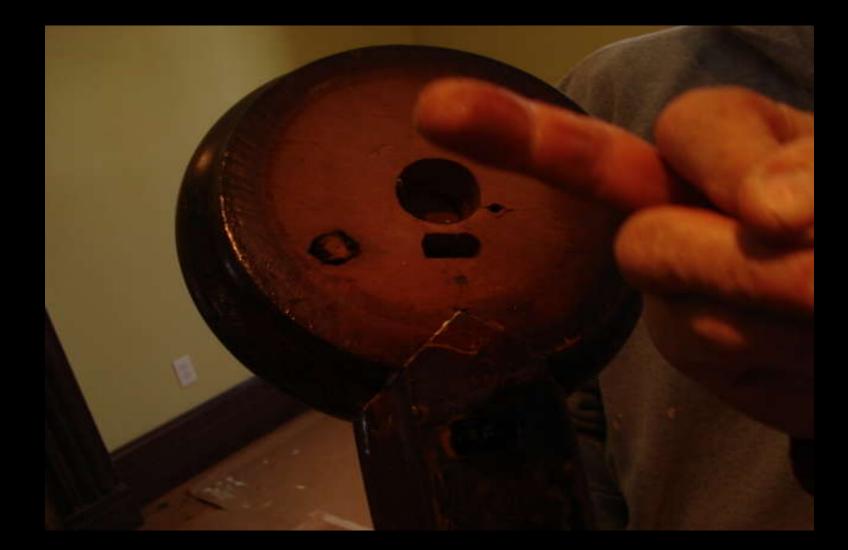

# Trying to loosen the nut on the handrail

## How the handrail & post cap are attached