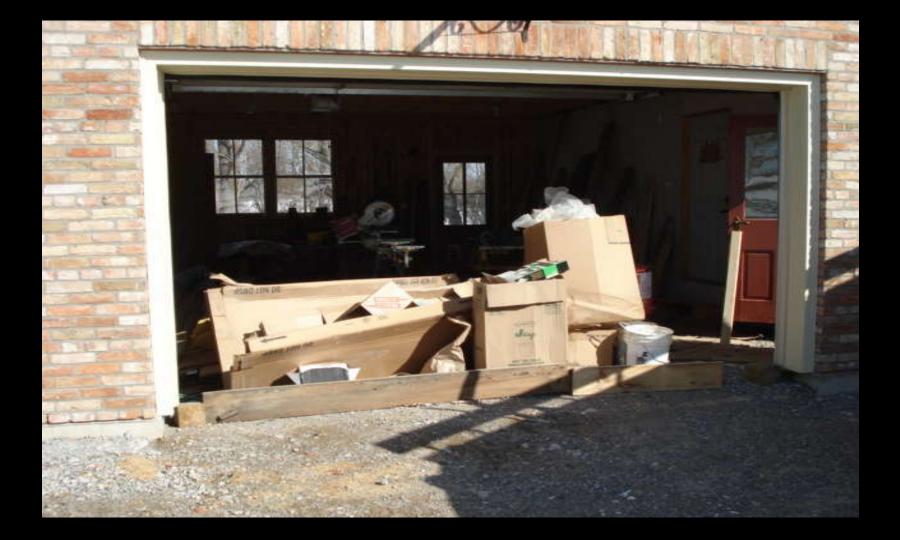

## Dave & Brad set the newel post



## Setting the spindles, trim the post



# Trying to loosen the nut on the handrail



## How the handrail & post cap are attached



#### Cap is attached to the post by screws & nails



## **First section of handrail**



## Spindles set out in order



#### The cap hides the attachments



## Everything gets tapped in place



#### Spindles are set into the treads



## A section of railing from the top landing



#### **Ready to set the first section of railing**



## Joining the handrail sections



## **Bits & pieces strewn about**





























## **Railing for the upper landing**







#### **Front entrance**

















## Recycling piled up in the garage