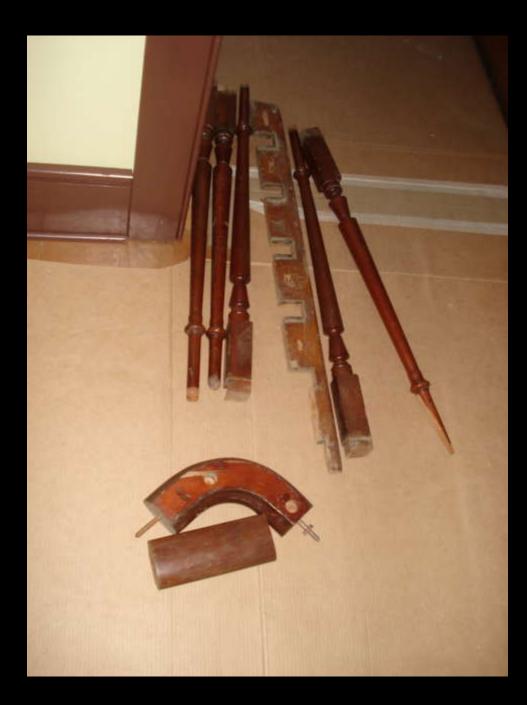

## Dave & Brad set the newel post



## Setting the spindles, trim the post



# Trying to loosen the nut on the handrail



## How the handrail & post cap are attached



#### Cap is attached to the post by screws & nails



## **First section of handrail**



## Spindles set out in order



#### The cap hides the attachments



## Everything gets tapped in place



#### Spindles are set into the treads



## A section of railing from the top landing



#### **Ready to set the first section of railing**



## Joining the handrail sections



## **Bits & pieces strewn about**





























## **Railing for the upper landing**







#### **Front entrance**

















## Recycling piled up in the garage