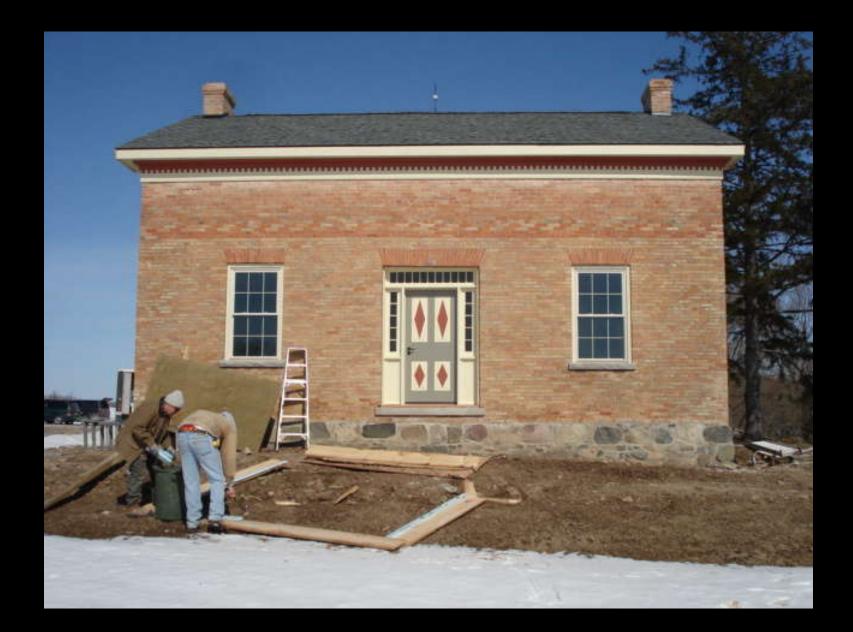

## Dave & Brad set the newel post



## Setting the spindles, trim the post



# Trying to loosen the nut on the handrail



## How the handrail & post cap are attached



#### Cap is attached to the post by screws & nails



## **First section of handrail**



## Spindles set out in order



#### The cap hides the attachments



## Everything gets tapped in place



#### Spindles are set into the treads



## A section of railing from the top landing



#### **Ready to set the first section of railing**



## Joining the handrail sections



## **Bits & pieces strewn about**





























## **Railing for the upper landing**







#### **Front entrance**

















## Recycling piled up in the garage