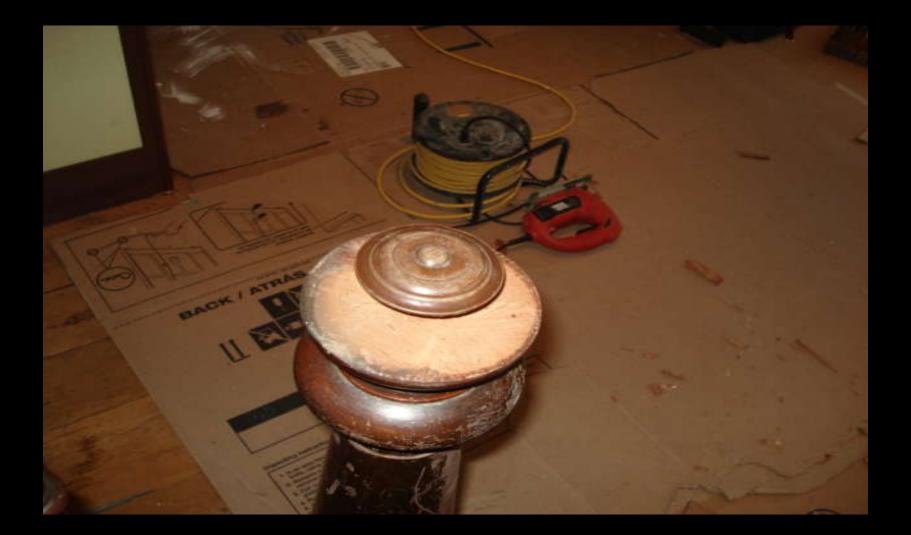

# Trying to loosen the nut on the handrail

## How the handrail & post cap are attached

#### Cap is attached to the post by screws & nails

#### The cap hides the attachments