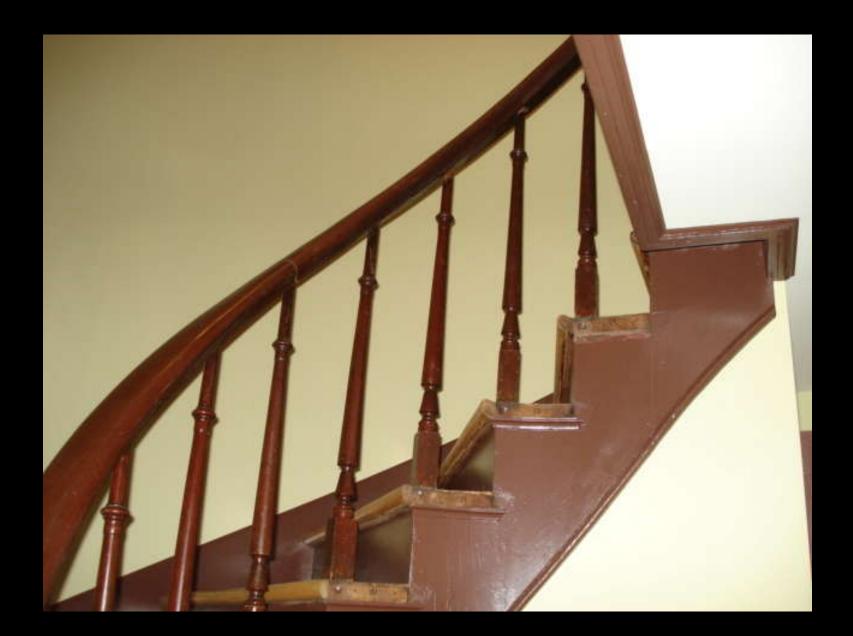

## A section of railing from the top landing

## **Railing for the upper landing**