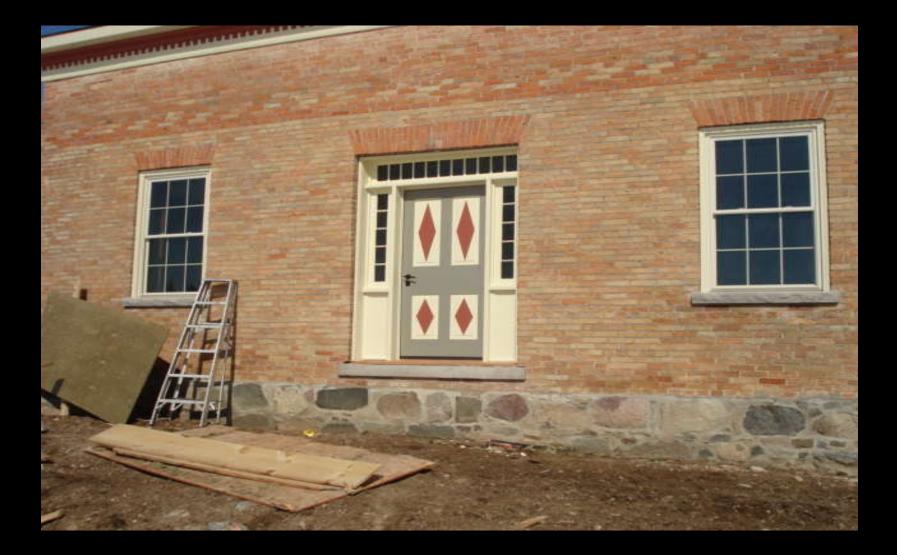

## Dave & Brad set the newel post



## Setting the spindles, trim the post



# Trying to loosen the nut on the handrail



## How the handrail & post cap are attached



#### Cap is attached to the post by screws & nails



## **First section of handrail**



## Spindles set out in order



#### The cap hides the attachments



## Everything gets tapped in place



#### Spindles are set into the treads



## A section of railing from the top landing



#### **Ready to set the first section of railing**



## Joining the handrail sections



## **Bits & pieces strewn about**





























## **Railing for the upper landing**







#### **Front entrance**

















## Recycling piled up in the garage